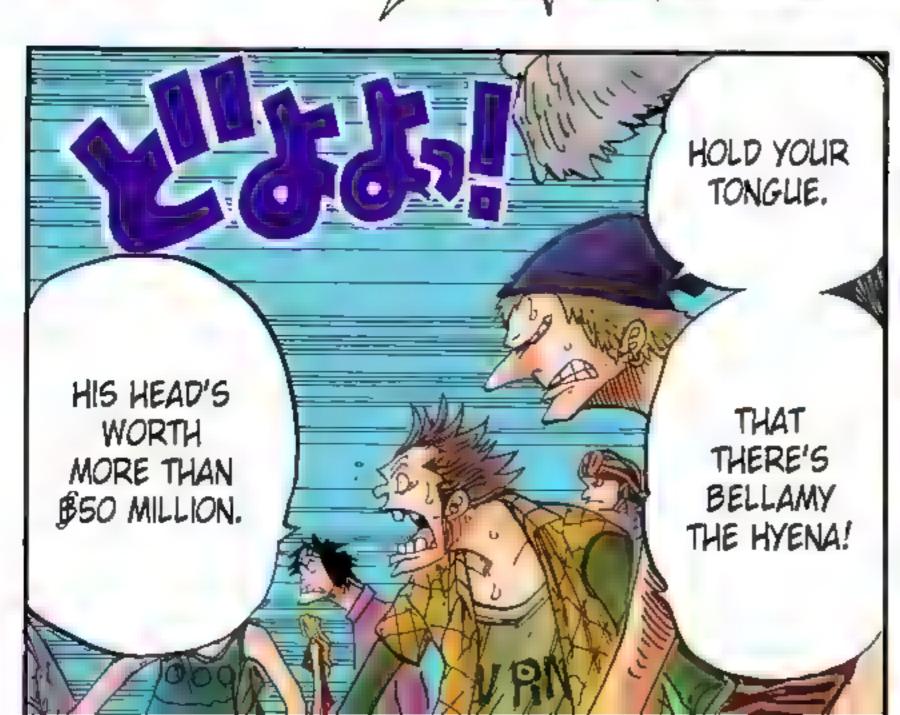

Q: Regarding the civil war in Alabasta, originally, you said there were 300,000 men in the Royal Army and 700,000 in the rebel forces. But in volume 20, Chaka says there are two million rebels, so where did the other 1.3 million more come from? (Are they people like Toto, who didn't originally participate in the uprising but joined later?)

A: That's it. In any case, Alabasta has a population of ten million. In order to make the story easier to understand, I left out a lot of details. Alabasta has many towns and villages that weren't mentioned in the story. So two million may not seem like many compared to ten million, but two million armed people is a lot. This is a really serious uprising.